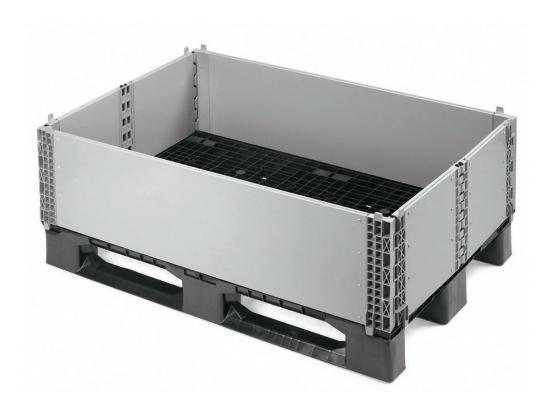

## 1208 Pallet Collar

A 1200mm x 800mm pallet collar. Measuring 330mm high, it provides a simple, cost-effective means of producing a reconfigurable pallet box.

## **Product Overview**

| Style          | Folding Collar   |  |
|----------------|------------------|--|
| Deck           | N/A              |  |
| Stocked Colour |                  |  |
| External (mm)  | 1200 x 800 x 330 |  |
| Material       | PP               |  |
| Weight (kg)    | 8                |  |
| Static (kg)    | 500              |  |
| Dynamic (kg)   | 300              |  |
| Racking (kg)   | N/A              |  |
|                |                  |  |