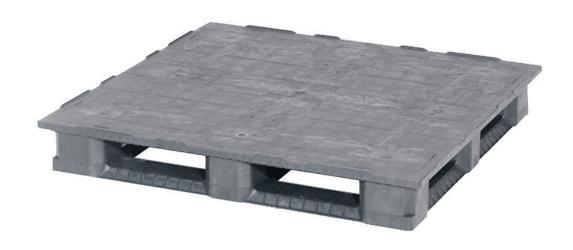

## APB 1212 Pool Closed 6R

A heavy duty, closed deck "square" pallet on six runners, ideal for bulk storage and distribution including large drums and bulk bags.

| D   | Acres 6 | 0   |       |
|-----|---------|-----|-------|
| Pro | auct    | uve | rview |
|     |         |     |       |

| Style            | Full Perimeter    |  |
|------------------|-------------------|--|
| Deck             | Closed            |  |
| Stocked Colour   | •                 |  |
| External (mm)    | 1200 x 1200 x 165 |  |
| Material         | 100% Recycled PP  |  |
| Weight (kg)      | 27.5              |  |
| Static (kg) 5000 |                   |  |
| Dynamic (kg)     | 2500              |  |
| Racking (kg)     | 1250              |  |
|                  |                   |  |