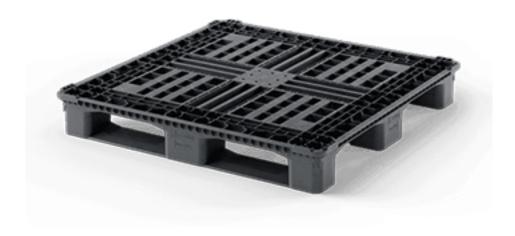

## Cabka Eco CP3 3R

A Medium Duty, 3 Runner 'Square' Pallet designed for bulky and oversized loads across all industries. A strong but lighter weight pallet that gives a high performance to weight ratio. Suitable for use in pallet racking and in automated and semiautomated systems.

## **Product Overview**

| Style          | Medium Duty        |
|----------------|--------------------|
| Deck           | Open               |
| Stocked Colour |                    |
| External (mm)  | 1140 x 1140 x 150  |
| Material       | 100% recycled HDPE |
| Weight (kg)    | 13                 |
| Static (kg)    | 2800               |
| Dynamic (kg)   | 1200               |
| Racking (kg)   | 250                |