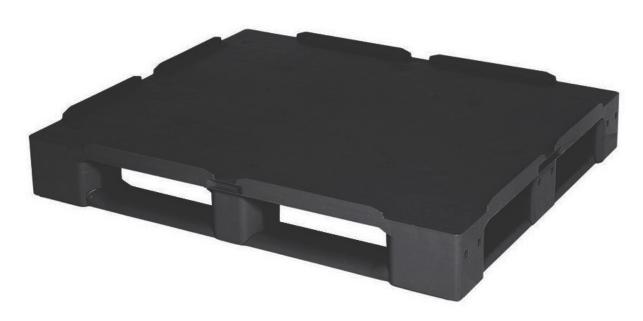

## SF 1210 Pool Closed Deck 5R with 22MM Lip

A heavy duty, full perimeter pallet, with a closed deck and 22mm lip designed for use with Automotive and Euro crates.

## **Product Overview**

| Style          | Heavy Duty             |
|----------------|------------------------|
| Features       | Closed Deck & 22mm Lip |
| Stocked Colour | •                      |
| External (mm)  | 1200 x 1000 x 160      |
| Material       | HDPE                   |
| Weight (kg)    | 19.35                  |
| Static (kg)    | 5000                   |
| Dynamic (kg)   | 1500                   |
| Racking (kg)   | 800                    |